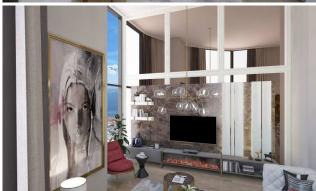

Special, more special, most special... And high! A non-standard design for those who set the standards. In Inmari Marmara, not square meters, but cubic meters will be discussed. Spacious and unlimited with a ceiling height of 6.30.:

In 1 + 1, 2 + 1 and 3 + 1 loft flats, not only for those who miss a "quiet, calm and exclusive" life, but for those who want to live life and all its blessings, out of sight, with only their own rhythm ... Far from the crazy crowd!